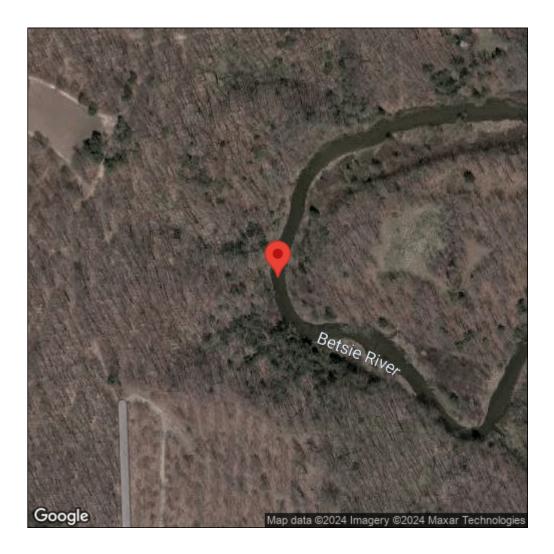

## Iris pseudacorus

| Record ID:        | 584509                                                            |
|-------------------|-------------------------------------------------------------------|
| Observer:         | Jane Perrino                                                      |
| Source:           | Grand Traverse Conservation District                              |
| Latitude:         | 44.533931                                                         |
| Longitude:        | -86.063269                                                        |
| Area:             | Individual/Few/Several                                            |
| Density:          | Dense                                                             |
| Observation Date: | June 14, 2016                                                     |
| Date Entered:     | December 29, 2016                                                 |
| Comments:         | BCJPYF17113 - Flag, Blue - Altitude: 198.88 - garmin Oregon 600 S |