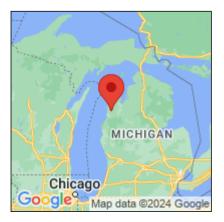

## Iris pseudacorus

| Record ID:        | 584509                                                            |
|-------------------|-------------------------------------------------------------------|
| Observer:         | Jane Perrino                                                      |
| Source:           | Grand Traverse Conservation District                              |
| Latitude:         | 44.533931                                                         |
| Longitude:        | -86.063269                                                        |
| Area:             | Individual/Few/Several                                            |
| Density:          | Dense                                                             |
| Observation Date: | June 14, 2016                                                     |
| Date Entered:     | December 29, 2016                                                 |
| Comments:         | BCJPYF17113 - Flag, Blue - Altitude: 198.88 - garmin Oregon 600 S |