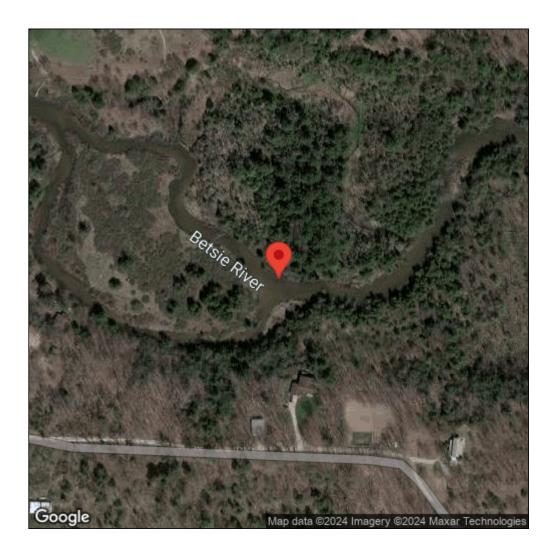

## Iris pseudacorus

| Record ID:        | 584628                                                            |
|-------------------|-------------------------------------------------------------------|
| Observer:         | Jane Perrino                                                      |
| Source:           | Grand Traverse Conservation District                              |
| Latitude:         | 44.599303                                                         |
| Longitude:        | -86.095532                                                        |
| Area:             | Individual/Few/Several                                            |
| Density:          | Dense                                                             |
| Observation Date: | June 14, 2016                                                     |
| Date Entered:     | December 29, 2016                                                 |
| Comments:         | BCJPYF37913 - Flag, Blue - Altitude: 207.06 - garmin Oregon 600 S |