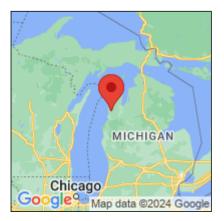

## Iris pseudacorus

| Record ID:        | 584628                                                            |
|-------------------|-------------------------------------------------------------------|
| Observer:         | Jane Perrino                                                      |
| Source:           | Grand Traverse Conservation District                              |
| Latitude:         | 44.599303                                                         |
| Longitude:        | -86.095532                                                        |
| Area:             | Individual/Few/Several                                            |
| Density:          | Dense                                                             |
| Observation Date: | June 14, 2016                                                     |
| Date Entered:     | December 29, 2016                                                 |
| Comments:         | BCJPYF37913 - Flag, Blue - Altitude: 207.06 - garmin Oregon 600 S |