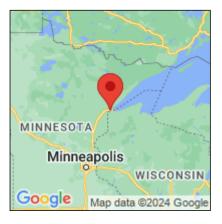

## Zebra mussel

Dreissena polymorpha

| Record ID:        | 587216                                                                                                                                                                                   |
|-------------------|------------------------------------------------------------------------------------------------------------------------------------------------------------------------------------------|
| Observer:         | Josh Dumke                                                                                                                                                                               |
| Source:           | St. Louis River AOC R2R Suport Project                                                                                                                                                   |
| Latitude:         | 46.695298                                                                                                                                                                                |
| Longitude:        | -92.185187                                                                                                                                                                               |
| Area:             | Not Reported                                                                                                                                                                             |
| Density:          | Few (less than 5)                                                                                                                                                                        |
| Observation Date: | August 26, 2015                                                                                                                                                                          |
| Date Entered:     | January 5, 2017                                                                                                                                                                          |
| Comments:         | Site Name: Spirit Lake - Total found: 1 - Great Lake: Lake Superior -<br>Collection: Petite Ponar - Contribute: V. Brady, Natural Resources<br>Research Institute, MN (vbrady@d.umn.edu) |