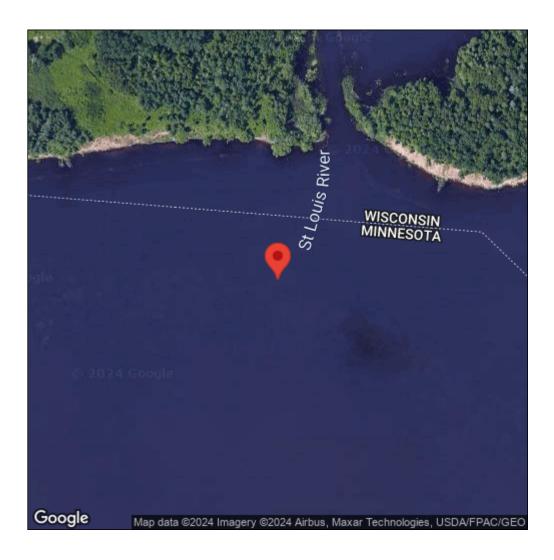

## Zebra mussel

Dreissena polymorpha

| Record ID:        | 587216                                                                                                                                                                                   |
|-------------------|------------------------------------------------------------------------------------------------------------------------------------------------------------------------------------------|
| Observer:         | Josh Dumke                                                                                                                                                                               |
| Source:           | St. Louis River AOC R2R Suport Project                                                                                                                                                   |
| Latitude:         | 46.695298                                                                                                                                                                                |
| Longitude:        | -92.185187                                                                                                                                                                               |
| Area:             | Not Reported                                                                                                                                                                             |
| Density:          | Few (less than 5)                                                                                                                                                                        |
| Observation Date: | August 26, 2015                                                                                                                                                                          |
| Date Entered:     | January 5, 2017                                                                                                                                                                          |
| Comments:         | Site Name: Spirit Lake - Total found: 1 - Great Lake: Lake Superior -<br>Collection: Petite Ponar - Contribute: V. Brady, Natural Resources<br>Research Institute, MN (vbrady@d.umn.edu) |