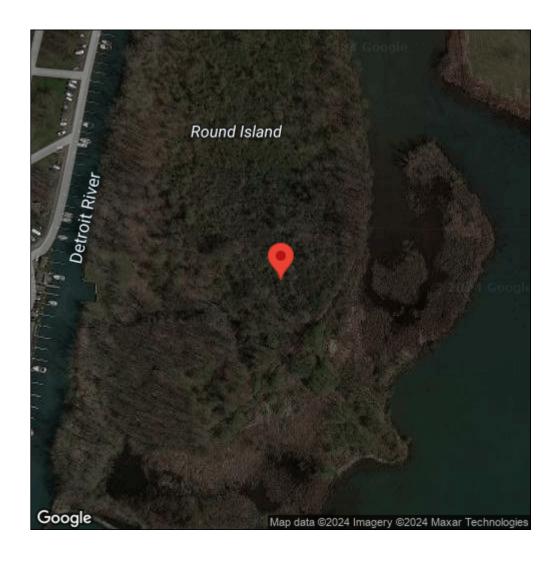

Observation Date: July 28, 2014

**Date Entered:** January 12, 2017

Comments: Great Lakes Coastal Wetland Mon Prj - Lake Erie - Total found: 9 -

Site Name: 421|Round Island Wetland - Collection: Dnet - Contribute: C. Ruetz III, Grand Valley State University, MI (ruetzc@gvsu.edu)