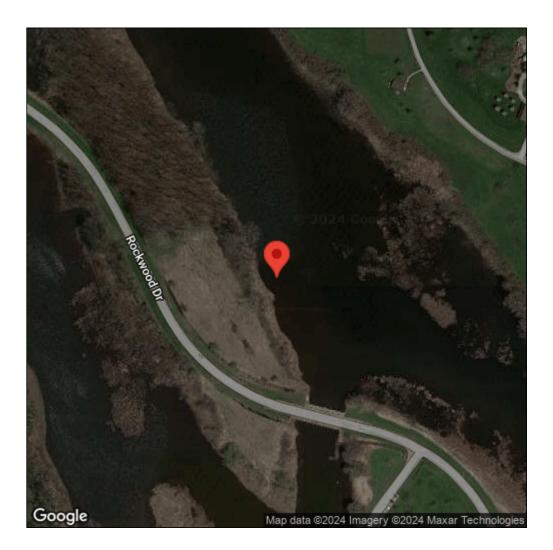

## **Presence Observation**

Faucet snail

Bithynia tentaculata

| Record ID:        | 587357                                                                                                                                                                                                               |
|-------------------|----------------------------------------------------------------------------------------------------------------------------------------------------------------------------------------------------------------------|
| Observer:         | Josh Dumke                                                                                                                                                                                                           |
| Source:           | GLCMP: invertebrate dataset through 2015                                                                                                                                                                             |
| Latitude:         | 42.065849                                                                                                                                                                                                            |
| Longitude:        | -83.196759                                                                                                                                                                                                           |
| Area:             | Not Reported                                                                                                                                                                                                         |
| Density:          | Few (less than 5)                                                                                                                                                                                                    |
| Observation Date: | July 14, 2015                                                                                                                                                                                                        |
| Date Entered:     | January 12, 2017                                                                                                                                                                                                     |
| Comments:         | Great Lakes Coastal Wetland Mon Prj - Lake Erie - Total found: 5 -<br>Site Name: 1918 Rockwood Road Wetland - Collection: Dnet -<br>Contribute: C. Ruetz III, Grand Valley State University, MI<br>(ruetzc@gvsu.edu) |