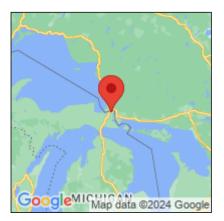

## Osmerus mordax

| Record ID:        | 587746                                                                                                                                                                                                                                     |
|-------------------|--------------------------------------------------------------------------------------------------------------------------------------------------------------------------------------------------------------------------------------------|
| Observer:         | Josh Dumke                                                                                                                                                                                                                                 |
| Source:           | GLCWMP: fish dataset through 2016                                                                                                                                                                                                          |
| Latitude:         | 46.482119                                                                                                                                                                                                                                  |
| Longitude:        | -84.278944                                                                                                                                                                                                                                 |
| Area:             | Not Reported                                                                                                                                                                                                                               |
| Density:          | Few (less than 5)                                                                                                                                                                                                                          |
| Observation Date: | June 30, 2015                                                                                                                                                                                                                              |
| Date Entered:     | January 13, 2017                                                                                                                                                                                                                           |
| Comments:         | Great Lakes Coastal Wetland Mon Prj - Lake Huron - Total: 1 - Site<br>Name: 814 BENCHMARK:Sugar Island Wetland #3 - Collection: Fyke<br>Net - Contribute: A. Moerke, Lake Superior State University, MI<br>(amoerke@lssu.edu) - Sum age: 1 |