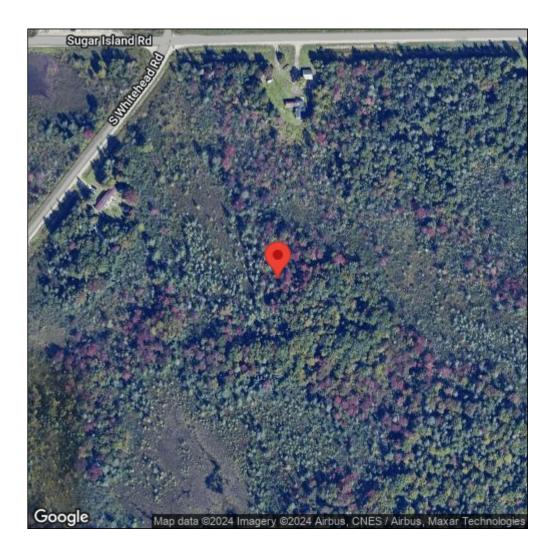

## Osmerus mordax

| Record ID:        | 587746                                                                                                                                                                                                                                     |
|-------------------|--------------------------------------------------------------------------------------------------------------------------------------------------------------------------------------------------------------------------------------------|
| Observer:         | Josh Dumke                                                                                                                                                                                                                                 |
| Source:           | GLCWMP: fish dataset through 2016                                                                                                                                                                                                          |
| Latitude:         | 46.482119                                                                                                                                                                                                                                  |
| Longitude:        | -84.278944                                                                                                                                                                                                                                 |
| Area:             | Not Reported                                                                                                                                                                                                                               |
| Density:          | Few (less than 5)                                                                                                                                                                                                                          |
| Observation Date: | June 30, 2015                                                                                                                                                                                                                              |
| Date Entered:     | January 13, 2017                                                                                                                                                                                                                           |
| Comments:         | Great Lakes Coastal Wetland Mon Prj - Lake Huron - Total: 1 - Site<br>Name: 814 BENCHMARK:Sugar Island Wetland #3 - Collection: Fyke<br>Net - Contribute: A. Moerke, Lake Superior State University, MI<br>(amoerke@lssu.edu) - Sum age: 1 |