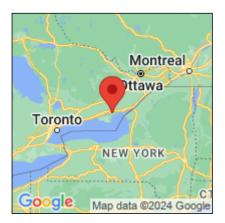

## Alosa pseudoharengus

| Record ID:        | 587884                                                                                                                                                                                                                                                    |
|-------------------|-----------------------------------------------------------------------------------------------------------------------------------------------------------------------------------------------------------------------------------------------------------|
| Observer:         | Josh Dumke                                                                                                                                                                                                                                                |
| Source:           | GLCWMP: fish dataset through 2016                                                                                                                                                                                                                         |
| Latitude:         | 44.166519                                                                                                                                                                                                                                                 |
| Longitude:        | -76.953139                                                                                                                                                                                                                                                |
| Area:             | Not Reported                                                                                                                                                                                                                                              |
| Density:          | Many (more than 5)                                                                                                                                                                                                                                        |
| Observation Date: | August 1, 2016                                                                                                                                                                                                                                            |
| Date Entered:     | January 13, 2017                                                                                                                                                                                                                                          |
| Comments:         | Great Lakes Coastal Wetland Mon Prj - Lake Ontario - Total: 13 - Site<br>Name: 5401 Hay Bay Marsh 2 - Collection: Fyke Net - Contribute: D.<br>Wilcox, State University of New York Brockport, NY<br>(dwilcox@brockport.edu) - Sum age: 1 - Sum age 0: 12 |