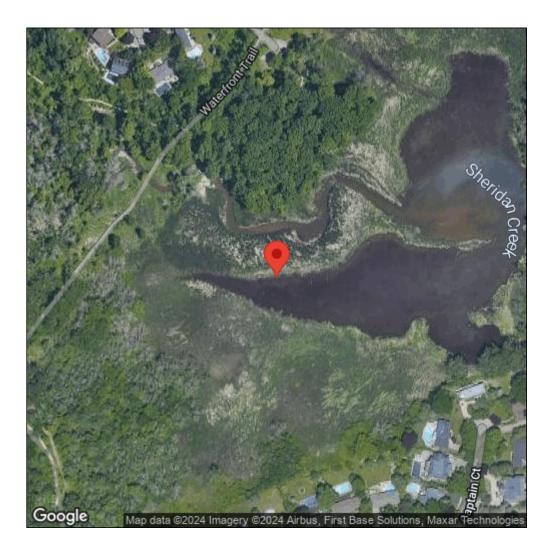

## **Common carp**

Cyprinus carpio

| Record ID:        | 587987                                                                                                                                                                                                                 |
|-------------------|------------------------------------------------------------------------------------------------------------------------------------------------------------------------------------------------------------------------|
| Observer:         | Josh Dumke                                                                                                                                                                                                             |
| Source:           | GLCWMP: fish dataset through 2016                                                                                                                                                                                      |
| Latitude:         | 43.517095                                                                                                                                                                                                              |
| Longitude:        | -79.605191                                                                                                                                                                                                             |
| Area:             | Not Reported                                                                                                                                                                                                           |
| Density:          | Many (more than 5)                                                                                                                                                                                                     |
| Observation Date: | August 6, 2015                                                                                                                                                                                                         |
| Date Entered:     | January 13, 2017                                                                                                                                                                                                       |
| Comments:         | Great Lakes Coastal Wetland Mon Prj - Lake Ontario - Total: 334 -<br>Site Name: 5799 Rattray Marsh - Collection: Fyke Net - Contribute: G.<br>Grabas, Environment Canada, ONT (Greg.Grabas@ec.gc.ca) - Sum<br>age: 334 |