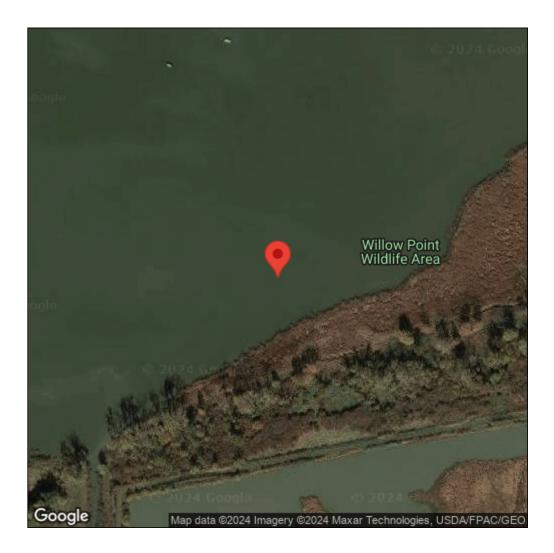

## Alosa pseudoharengus

| Record ID:        | 588029                                                                                                                                                                                                                                      |
|-------------------|---------------------------------------------------------------------------------------------------------------------------------------------------------------------------------------------------------------------------------------------|
| Observer:         | Josh Dumke                                                                                                                                                                                                                                  |
| Source:           | GLCWMP: fish dataset through 2016                                                                                                                                                                                                           |
| Latitude:         | 41.438001                                                                                                                                                                                                                                   |
| Longitude:        | -82.878842                                                                                                                                                                                                                                  |
| Area:             | Not Reported                                                                                                                                                                                                                                |
| Density:          | Many (more than 5)                                                                                                                                                                                                                          |
| Observation Date: | July 14, 2015                                                                                                                                                                                                                               |
| Date Entered:     | January 13, 2017                                                                                                                                                                                                                            |
| Comments:         | Great Lakes Coastal Wetland Mon Prj - Lake Erie - Total: 64 - Site<br>Name: 1867 Willow Point Wetland - Collection: Fyke Net - Contribute:<br>J. Ciborowski, Univeristy of Winsdor, ONT (cibor@uwindsor.ca) - Sum<br>age: 63 - Sum age 0: 1 |