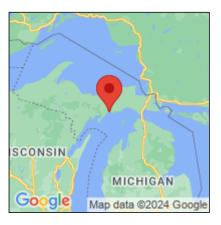

## Lythrum salicaria

| Record ID:        | 592505                                                                                       |
|-------------------|----------------------------------------------------------------------------------------------|
| Observer:         | Darcy Rutkowski                                                                              |
| Source:           | Upper Peninsula Invasives Council                                                            |
| Latitude:         | 45.95906                                                                                     |
| Longitude:        | -86.18253                                                                                    |
| Area:             | Individual/Few/Several                                                                       |
| Density:          | Sparse                                                                                       |
| Observation Date: | July 11, 2016                                                                                |
| Date Entered:     | February 16, 2017                                                                            |
| Comments:         | Original observer(s): Collin Richter - Waypoint: SCCRPL022 - in rocky<br>area - Treatment: D |