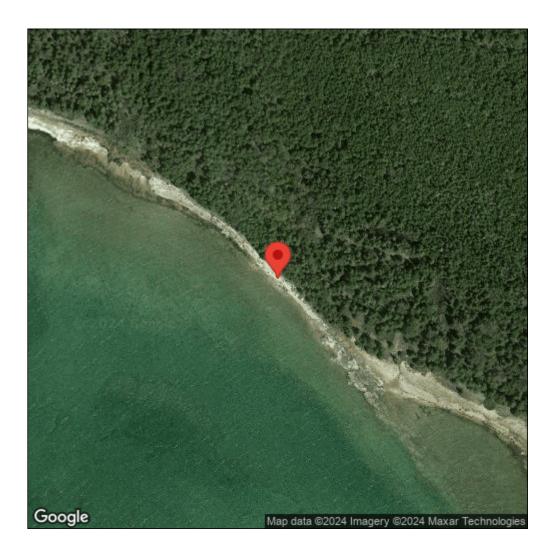

## Lythrum salicaria

| Record ID:        | 592505                                                                                       |
|-------------------|----------------------------------------------------------------------------------------------|
| Observer:         | Darcy Rutkowski                                                                              |
| Source:           | Upper Peninsula Invasives Council                                                            |
| Latitude:         | 45.95906                                                                                     |
| Longitude:        | -86.18253                                                                                    |
| Area:             | Individual/Few/Several                                                                       |
| Density:          | Sparse                                                                                       |
| Observation Date: | July 11, 2016                                                                                |
| Date Entered:     | February 16, 2017                                                                            |
| Comments:         | Original observer(s): Collin Richter - Waypoint: SCCRPL022 - in rocky<br>area - Treatment: D |