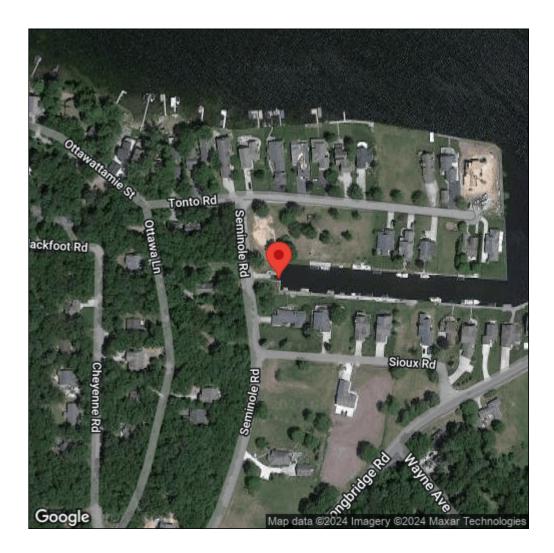

## Dreissena polymorpha

| Record ID:        | 593522                                |
|-------------------|---------------------------------------|
| Observer:         | William Keiper                        |
| Source:           | Michigan DEQ Water Resources Division |
| Latitude:         | 43.76271                              |
| Longitude:        | -86.41465                             |
| Area:             | Not Reported                          |
| Density:          | Many (more than 5)                    |
| Observation Date: | September 6, 2016                     |
| Date Entered:     | March 31, 2017                        |
| Comments:         | Lake: Pentwater                       |