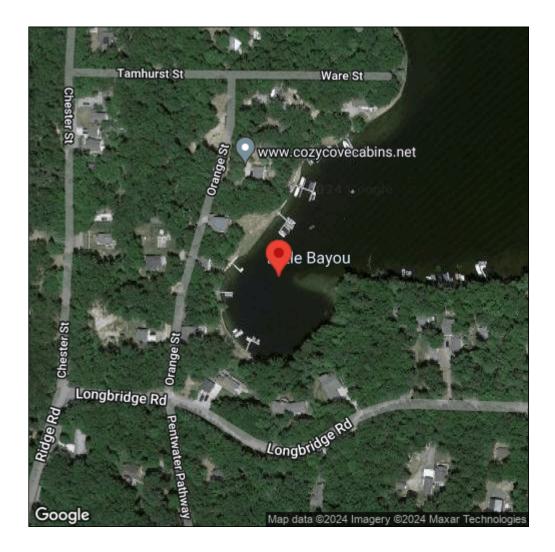

## Dreissena polymorpha

| Record ID:        | 593564                                |
|-------------------|---------------------------------------|
| Observer:         | William Keiper                        |
| Source:           | Michigan DEQ Water Resources Division |
| Latitude:         | 43.76986                              |
| Longitude:        | -86.43623                             |
| Area:             | Not Reported                          |
| Density:          | Many (more than 5)                    |
| Observation Date: | September 6, 2016                     |
| Date Entered:     | March 31, 2017                        |
| Comments:         | Lake: Pentwater                       |