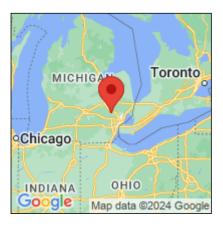

## Butomus umbellatus

| Record ID:        | 593628                                |
|-------------------|---------------------------------------|
| Observer:         | William Keiper                        |
| Source:           | Michigan DEQ Water Resources Division |
| Latitude:         | 42.67124                              |
| Longitude:        | -83.46177                             |
| Area:             | Not Reported                          |
| Density:          | Patchy                                |
| Observation Date: | September 20, 2016                    |
| Date Entered:     | March 31, 2017                        |
| Comments:         | Lake: Pontiac                         |