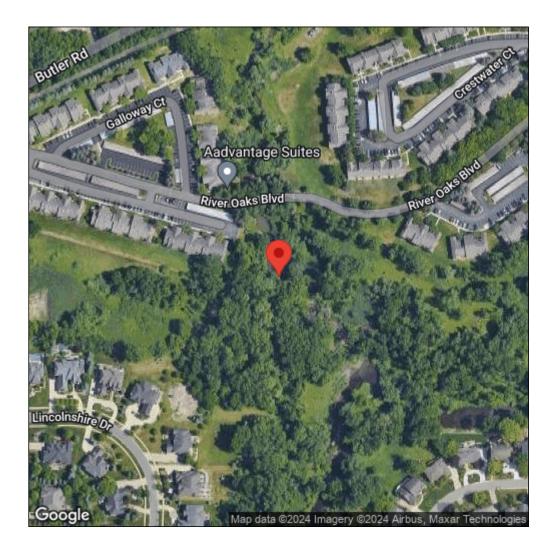

## Potamogeton crispus

| Record ID:        | 601072                                                                                                                                                                                                                                                          |
|-------------------|-----------------------------------------------------------------------------------------------------------------------------------------------------------------------------------------------------------------------------------------------------------------|
| Observer:         | Janice Ellsasser                                                                                                                                                                                                                                                |
| Source:           | MISIN                                                                                                                                                                                                                                                           |
| Latitude:         | 42.65685573                                                                                                                                                                                                                                                     |
| Longitude:        | -83.2010622                                                                                                                                                                                                                                                     |
| Area:             | less than 1000 sq ft                                                                                                                                                                                                                                            |
| Density:          | Dense                                                                                                                                                                                                                                                           |
| Observation Date: | June 28, 2017                                                                                                                                                                                                                                                   |
| Date Entered:     | June 28, 2017                                                                                                                                                                                                                                                   |
| Comments:         | Isolated incidence - densely growing in Galloway Creek with strands<br>up to 2 feet in length. This creek area is only slightly downstream from<br>the nexus with the Clinton River, where last moth I reported loose<br>strands of curly pondweed floating by. |