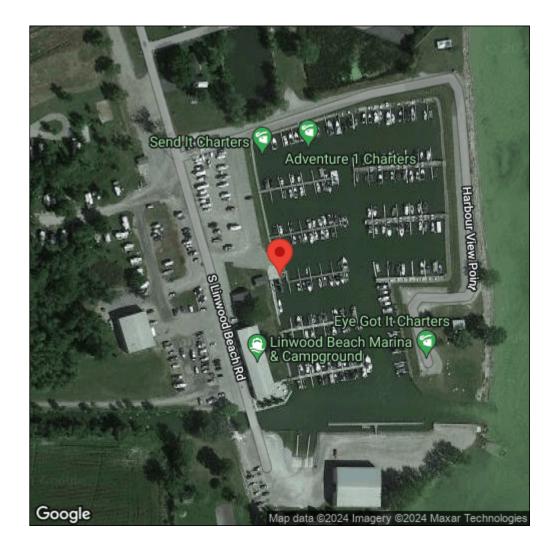

## Hydrocharis morsus-ranae

| Record ID:        | 602207                                                                             |
|-------------------|------------------------------------------------------------------------------------|
| Observer:         | Emily Schaefer                                                                     |
| Source:           | MISIN                                                                              |
| Latitude:         | 43.7347994                                                                         |
| Longitude:        | -83.9473774                                                                        |
| Area:             | Individual/Few/Several                                                             |
| Density:          | Sparse                                                                             |
| Observation Date: | July 8, 2017                                                                       |
| Date Entered:     | July 14, 2017                                                                      |
| Comments:         | from Android; gps accuracy: 4.55099964141846meters one colony at<br>Linwood marina |