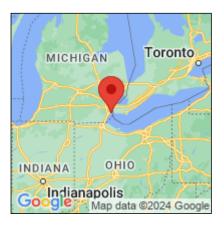

## Butomus umbellatus

| Record ID:        | 602680                                                                                |
|-------------------|---------------------------------------------------------------------------------------|
| Observer:         | Jake Bonello                                                                          |
| Source:           | Detroit River International Wildlife Refuge                                           |
| Latitude:         | 42.028271                                                                             |
| Longitude:        | -83.197749                                                                            |
| Area:             | 1000 sq ft to 1/2 acre                                                                |
| Density:          | Dense                                                                                 |
| Observation Date: | July 12, 2017                                                                         |
| Date Entered:     | July 18, 2017                                                                         |
| Comments:         | Treatment: U - Prob Expan: 3 - Site Qual: 3 - Level Conc:6 - Unit:<br>Pointe Mouillee |