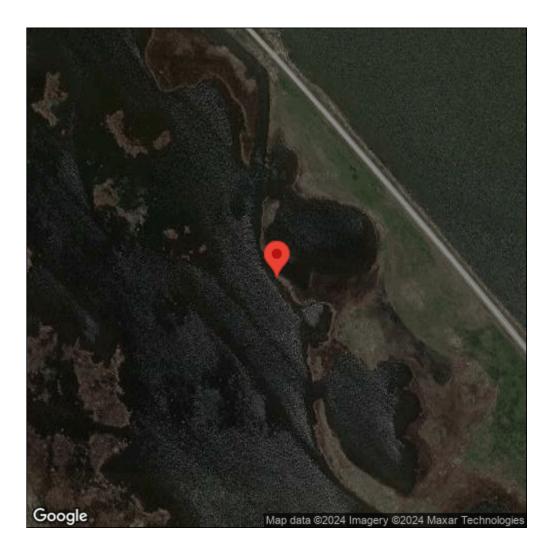

## Butomus umbellatus

| Record ID:        | 602680                                                                                |
|-------------------|---------------------------------------------------------------------------------------|
| Observer:         | Jake Bonello                                                                          |
| Source:           | Detroit River International Wildlife Refuge                                           |
| Latitude:         | 42.028271                                                                             |
| Longitude:        | -83.197749                                                                            |
| Area:             | 1000 sq ft to 1/2 acre                                                                |
| Density:          | Dense                                                                                 |
| Observation Date: | July 12, 2017                                                                         |
| Date Entered:     | July 18, 2017                                                                         |
| Comments:         | Treatment: U - Prob Expan: 3 - Site Qual: 3 - Level Conc:6 - Unit:<br>Pointe Mouillee |