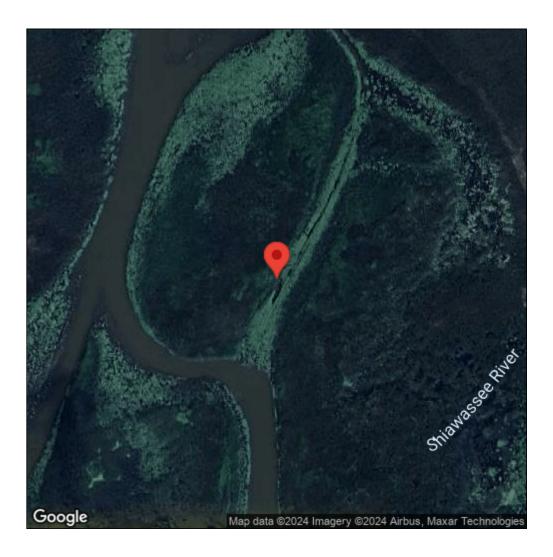

## Butomus umbellatus

| Record ID:        | 603412                           |
|-------------------|----------------------------------|
| Observer:         | Kellie Henige                    |
| Source:           | MISIN                            |
| Latitude:         | 43.34637506                      |
| Longitude:        | -84.06266849                     |
| Area:             | 1/2 acre to 1 acre               |
| Density:          | Dense                            |
| Observation Date: | July 17, 2017                    |
| Date Entered:     | July 18, 2017                    |
| Comments:         | from iOS; gps accuracy: 10meters |