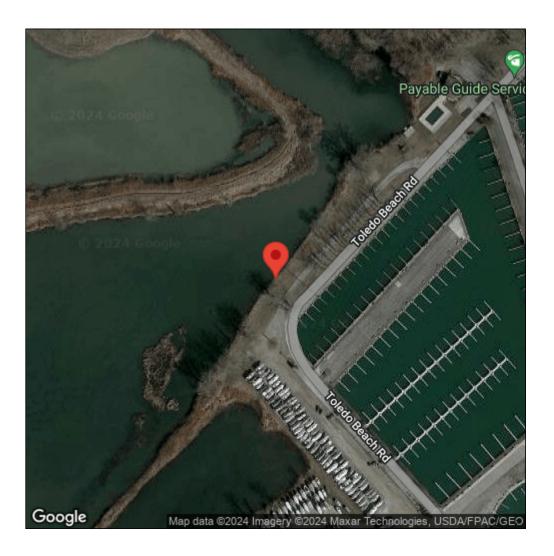

## Butomus umbellatus

| Record ID:        | 604627                                                                                         |
|-------------------|------------------------------------------------------------------------------------------------|
| Observer:         | Phyllis Higman                                                                                 |
| Source:           | MISIN                                                                                          |
| Latitude:         | 41.82983179                                                                                    |
| Longitude:        | -83.41612161                                                                                   |
| Area:             | less than 1000 sq ft                                                                           |
| Density:          | Sparse                                                                                         |
| Observation Date: | July 29, 2017                                                                                  |
| Date Entered:     | July 30, 2017                                                                                  |
| Comments:         | from Android; gps accuracy: 7.58500003814697meters scattered on edge of recently treated marsh |