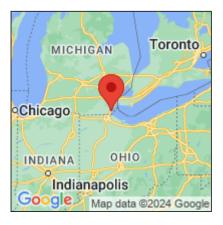

## **European frog-bit**

Hydrocharis morsus-ranae

| Record ID:        | 604898                                                                                     |
|-------------------|--------------------------------------------------------------------------------------------|
| Observer:         | Jake Bonello                                                                               |
| Source:           | Detroit River International Wildlife Refuge                                                |
| Latitude:         | 41.822102                                                                                  |
| Longitude:        | -83.423937                                                                                 |
| Area:             | 1000 sq ft to 1/2 acre                                                                     |
| Density:          | Dense                                                                                      |
| Observation Date: | July 25, 2017                                                                              |
| Date Entered:     | August 1, 2017                                                                             |
| Comments:         | Treatment: U - Prob Expan: 3 - Site Qual: 3 - Level Conc: 6 - Unit:<br>Toledo Beach Marina |