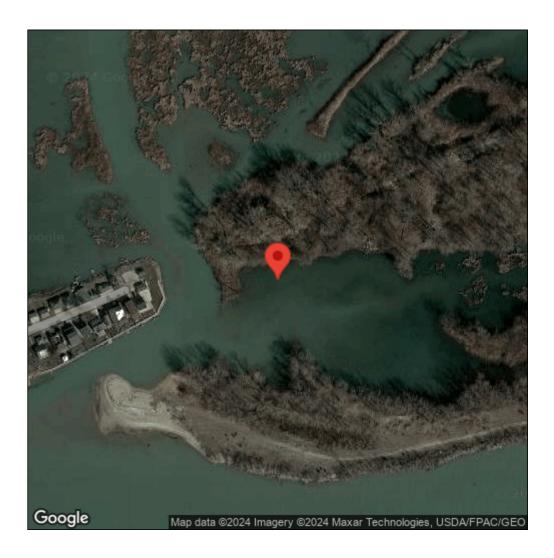

## **European frog-bit**

Hydrocharis morsus-ranae

| Record ID:        | 604898                                                                                     |
|-------------------|--------------------------------------------------------------------------------------------|
| Observer:         | Jake Bonello                                                                               |
| Source:           | Detroit River International Wildlife Refuge                                                |
| Latitude:         | 41.822102                                                                                  |
| Longitude:        | -83.423937                                                                                 |
| Area:             | 1000 sq ft to 1/2 acre                                                                     |
| Density:          | Dense                                                                                      |
| Observation Date: | July 25, 2017                                                                              |
| Date Entered:     | August 1, 2017                                                                             |
| Comments:         | Treatment: U - Prob Expan: 3 - Site Qual: 3 - Level Conc: 6 - Unit:<br>Toledo Beach Marina |