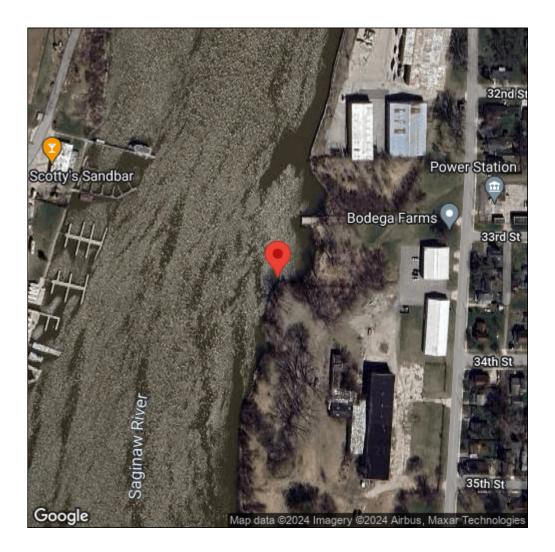

## Lythrum salicaria

| Record ID:        | 605629                          |
|-------------------|---------------------------------|
| Observer:         | Kellie Henige                   |
| Source:           | MISIN                           |
| Latitude:         | 43.56848841                     |
| Longitude:        | -83.90303054                    |
| Area:             | less than 1000 sq ft            |
| Density:          | Patchy                          |
| Observation Date: | August 8, 2017                  |
| Date Entered:     | August 10, 2017                 |
| Comments:         | from iOS; gps accuracy: 5meters |