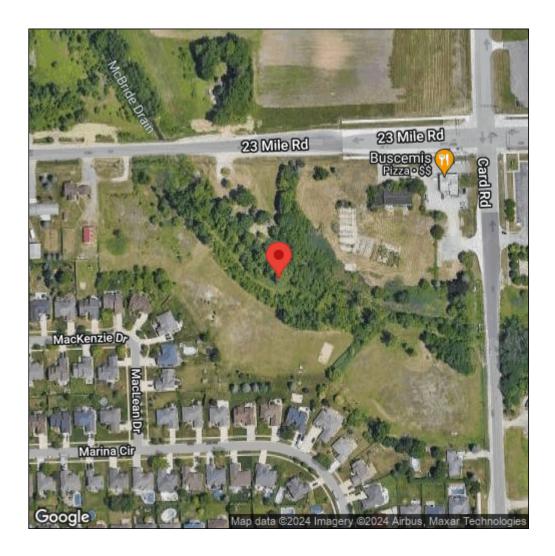

## Lythrum salicaria

| Record ID:        | 607333                          |
|-------------------|---------------------------------|
| Observer:         | Eric Diesing                    |
| Source:           | Clinton River Watershed Council |
| Latitude:         | 42.672017                       |
| Longitude:        | -82.9003                        |
| Area:             | Individual/Few/Several          |
| Density:          | Patchy                          |
| Observation Date: | August 1, 2017                  |
| Date Entered:     | September 5, 2017               |
| Comments:         |                                 |