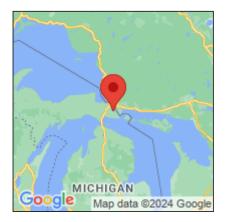

## Hydrocharis morsus-ranae

| Record ID:        | 608214                             |
|-------------------|------------------------------------|
| Observer:         | Drew Monks                         |
| Source:           | Loyola University                  |
| Latitude:         | 46.205169                          |
| Longitude:        | -84.252533                         |
| Area:             | less than 1000 sq ft               |
| Density:          | Sparse                             |
| Observation Date: | July 15, 2016                      |
| Date Entered:     | September 21, 2017                 |
| Comments:         | ID: 62 - Present: Yes - Treated: U |