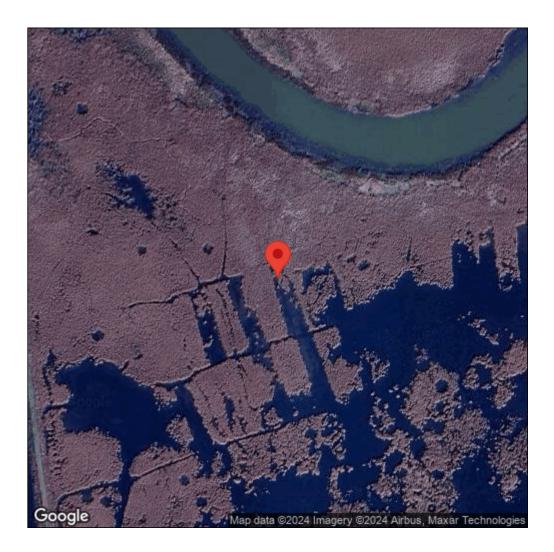

## Hydrocharis morsus-ranae

| Record ID:        | 608214                             |
|-------------------|------------------------------------|
| Observer:         | Drew Monks                         |
| Source:           | Loyola University                  |
| Latitude:         | 46.205169                          |
| Longitude:        | -84.252533                         |
| Area:             | less than 1000 sq ft               |
| Density:          | Sparse                             |
| Observation Date: | July 15, 2016                      |
| Date Entered:     | September 21, 2017                 |
| Comments:         | ID: 62 - Present: Yes - Treated: U |