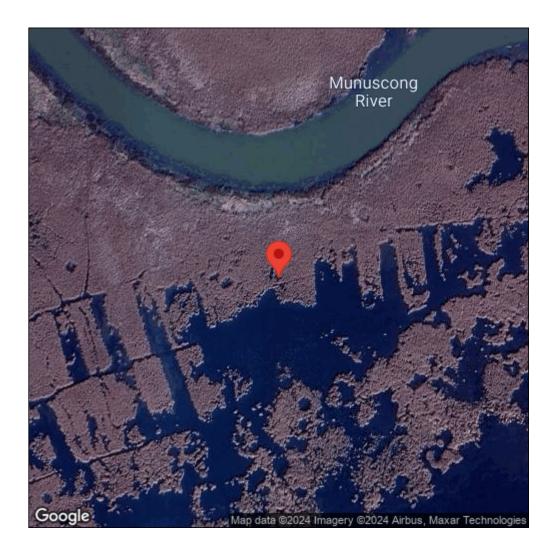

## Hydrocharis morsus-ranae

| Record ID:        | 608215                             |
|-------------------|------------------------------------|
| Observer:         | Drew Monks                         |
| Source:           | Loyola University                  |
| Latitude:         | 46.205304                          |
| Longitude:        | -84.251052                         |
| Area:             | less than 1000 sq ft               |
| Density:          | Patchy                             |
| Observation Date: | July 15, 2016                      |
| Date Entered:     | September 21, 2017                 |
| Comments:         | ID: 65 - Present: Yes - Treated: U |