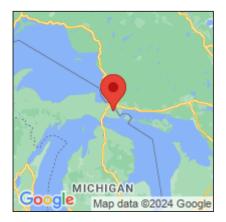

## Hydrocharis morsus-ranae

| Record ID:        | 608254                              |
|-------------------|-------------------------------------|
| Observer:         | Drew Monks                          |
| Source:           | Loyola University                   |
| Latitude:         | 46.20357                            |
| Longitude:        | -84.249795                          |
| Area:             | less than 1000 sq ft                |
| Density:          | Patchy                              |
| Observation Date: | July 15, 2016                       |
| Date Entered:     | September 21, 2017                  |
| Comments:         | ID: 113 - Present: Yes - Treated: U |