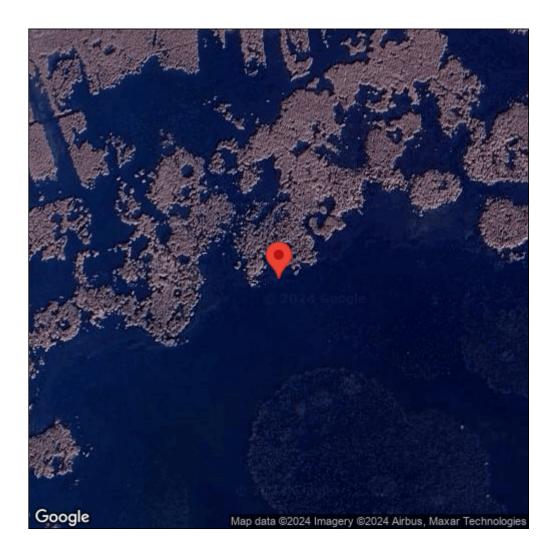

## Hydrocharis morsus-ranae

| Record ID:        | 608254                              |
|-------------------|-------------------------------------|
| Observer:         | Drew Monks                          |
| Source:           | Loyola University                   |
| Latitude:         | 46.20357                            |
| Longitude:        | -84.249795                          |
| Area:             | less than 1000 sq ft                |
| Density:          | Patchy                              |
| Observation Date: | July 15, 2016                       |
| Date Entered:     | September 21, 2017                  |
| Comments:         | ID: 113 - Present: Yes - Treated: U |