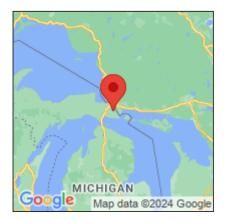

## Hydrocharis morsus-ranae

| Record ID:        | 608256                              |
|-------------------|-------------------------------------|
| Observer:         | Drew Monks                          |
| Source:           | Loyola University                   |
| Latitude:         | 46.201943                           |
| Longitude:        | -84.247726                          |
| Area:             | less than 1000 sq ft                |
| Density:          | Patchy                              |
| Observation Date: | July 15, 2016                       |
| Date Entered:     | September 21, 2017                  |
| Comments:         | ID: 115 - Present: Yes - Treated: U |