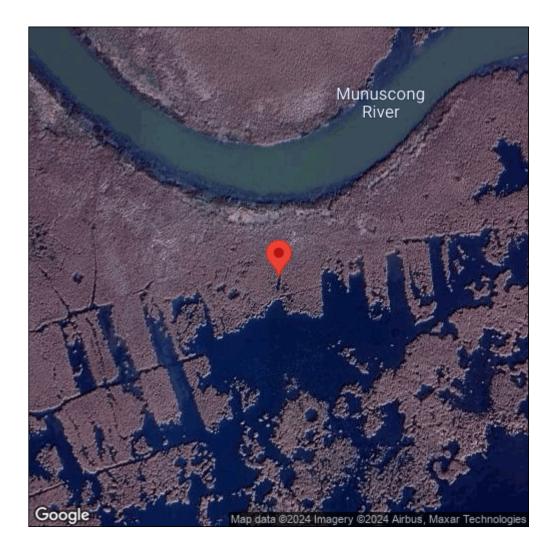

## Hydrocharis morsus-ranae

| Record ID:        | 608273                              |
|-------------------|-------------------------------------|
| Observer:         | Drew Monks                          |
| Source:           | Loyola University                   |
| Latitude:         | 46.205392                           |
| Longitude:        | -84.251124                          |
| Area:             | less than 1000 sq ft                |
| Density:          | Patchy                              |
| Observation Date: | July 15, 2016                       |
| Date Entered:     | September 21, 2017                  |
| Comments:         | ID: 132 - Present: Yes - Treated: U |