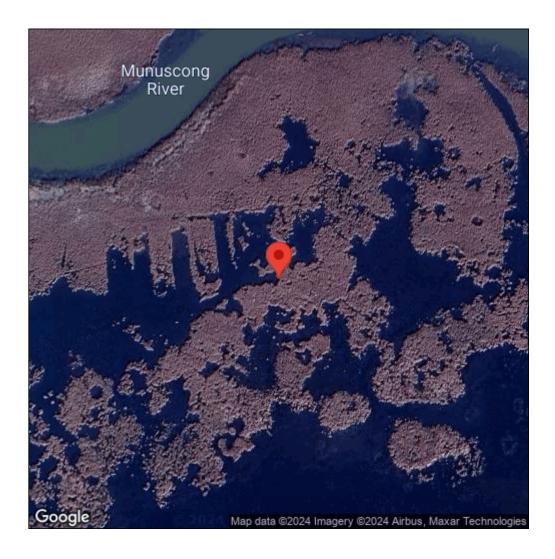

## Hydrocharis morsus-ranae

| Record ID:        | 608325                              |
|-------------------|-------------------------------------|
| Observer:         | Drew Monks                          |
| Source:           | Loyola University                   |
| Latitude:         | 46.20521                            |
| Longitude:        | -84.248815                          |
| Area:             | less than 1000 sq ft                |
| Density:          | Patchy                              |
| Observation Date: | July 15, 2016                       |
| Date Entered:     | September 21, 2017                  |
| Comments:         | ID: 184 - Present: Yes - Treated: U |