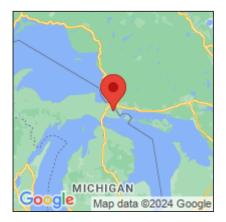

## Hydrocharis morsus-ranae

| Record ID:        | 608345                              |
|-------------------|-------------------------------------|
| Observer:         | Drew Monks                          |
| Source:           | Loyola University                   |
| Latitude:         | 46.204774                           |
| Longitude:        | -84.25022                           |
| Area:             | less than 1000 sq ft                |
| Density:          | Patchy                              |
| Observation Date: | July 15, 2016                       |
| Date Entered:     | September 21, 2017                  |
| Comments:         | ID: 204 - Present: Yes - Treated: U |