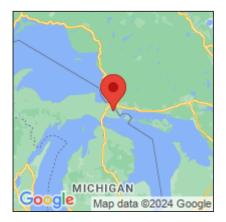

## Hydrocharis morsus-ranae

| Record ID:        | 608395                              |
|-------------------|-------------------------------------|
| Observer:         | Drew Monks                          |
| Source:           | Loyola University                   |
| Latitude:         | 46.202779                           |
| Longitude:        | -84.25468                           |
| Area:             | less than 1000 sq ft                |
| Density:          | Patchy                              |
| Observation Date: | August 2, 2016                      |
| Date Entered:     | September 21, 2017                  |
| Comments:         | ID: 254 - Present: Yes - Treated: U |