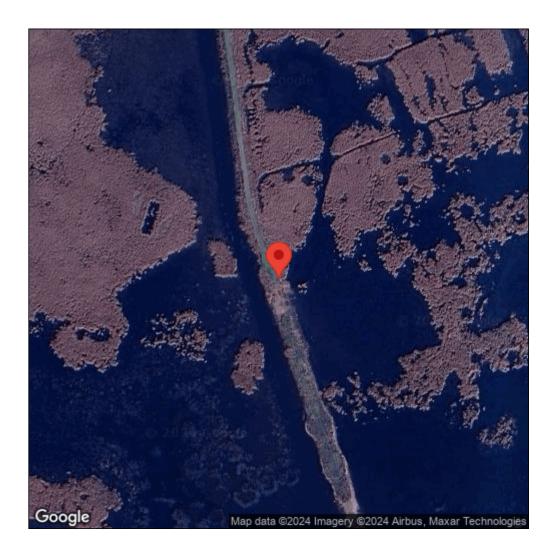

## Hydrocharis morsus-ranae

| Record ID:        | 608395                              |
|-------------------|-------------------------------------|
| Observer:         | Drew Monks                          |
| Source:           | Loyola University                   |
| Latitude:         | 46.202779                           |
| Longitude:        | -84.25468                           |
| Area:             | less than 1000 sq ft                |
| Density:          | Patchy                              |
| Observation Date: | August 2, 2016                      |
| Date Entered:     | September 21, 2017                  |
| Comments:         | ID: 254 - Present: Yes - Treated: U |