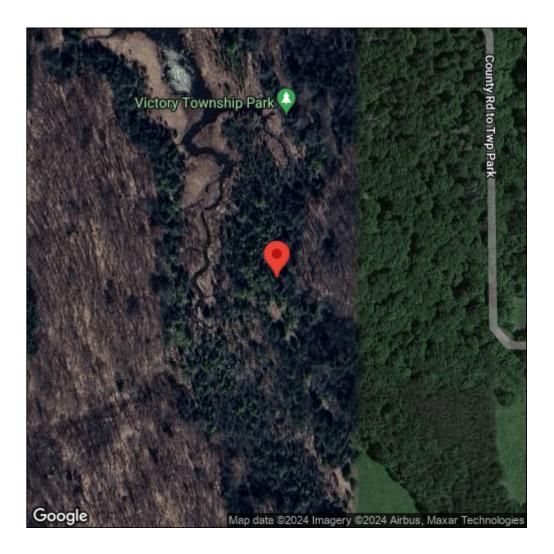

## Nasturtium officinale

| Record ID:        | 614532                                          |
|-------------------|-------------------------------------------------|
| Observer:         | Anna Weis                                       |
| Source:           | MISIN                                           |
| Latitude:         | 44.06160632                                     |
| Longitude:        | -86.39312741                                    |
| Area:             | 1000 sq ft to 1/2 acre                          |
| Density:          | Dense                                           |
| Observation Date: | October 17, 2017                                |
| Date Entered:     | October 19, 2017                                |
| Comments:         | from Android; gps accuracy: 12meters Parks a.w. |