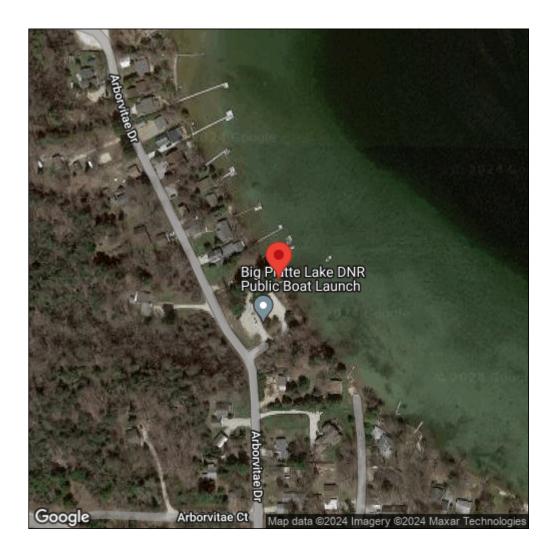

## **Eurasian watermilfoil**

Myriophyllum spicatum

| Record ID:        | 615136                                                                                                                                                 |
|-------------------|--------------------------------------------------------------------------------------------------------------------------------------------------------|
| Observer:         | Jane Perrino                                                                                                                                           |
| Source:           | MISIN                                                                                                                                                  |
| Latitude:         | 44.69619699                                                                                                                                            |
| Longitude:        | -86.12070099                                                                                                                                           |
| Area:             | Individual/Few/Several                                                                                                                                 |
| Density:          | Not Reported                                                                                                                                           |
| Observation Date: | May 3, 2017                                                                                                                                            |
| Date Entered:     | October 30, 2017                                                                                                                                       |
| Comments:         | Several strands washing up on public launch and rinsed off of a fishing boat by our mobile boat washing unit (Benzie Conservation District opperated). |