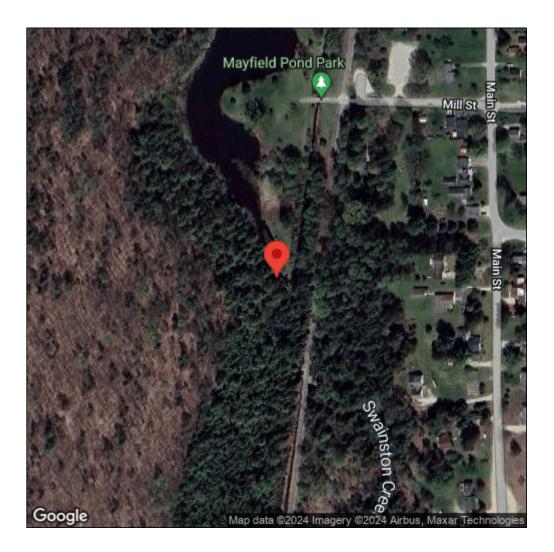

## **Watercress**

Nasturtium officinale

| Record ID:        | 620029                                                                                          |
|-------------------|-------------------------------------------------------------------------------------------------|
| Observer:         | Sarah Green                                                                                     |
| Source:           | Grand Traverse Conservation District                                                            |
| Latitude:         | 44.624951                                                                                       |
| Longitude:        | -85.532335                                                                                      |
| Area:             | 1000 sq ft to 1/2 acre                                                                          |
| Density:          | Patchy                                                                                          |
| Observation Date: | June 6, 2017                                                                                    |
| Date Entered:     | November 14, 2017                                                                               |
| Comments:         | GTSGCR08332U - E bank of creek - Altitude: 251.14 - garmin Oregon<br>600 S - Treated: Untreated |