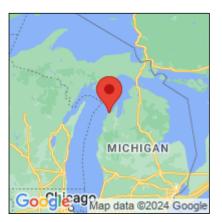

## Iris pseudacorus

| Record ID:        | 621117                                                                            |
|-------------------|-----------------------------------------------------------------------------------|
| Observer:         | Sarah Green                                                                       |
| Source:           | Grand Traverse Conservation District                                              |
| Latitude:         | 44.898814                                                                         |
| Longitude:        | -85.963733                                                                        |
| Area:             | Individual/Few/Several                                                            |
| Density:          | Sparse                                                                            |
| Observation Date: | June 21, 2017                                                                     |
| Date Entered:     | November 14, 2017                                                                 |
| Comments:         | LCSGYI03211 - NW - Altitude: 183.25 - garmin Oregon 600 S -<br>Treated: Untreated |