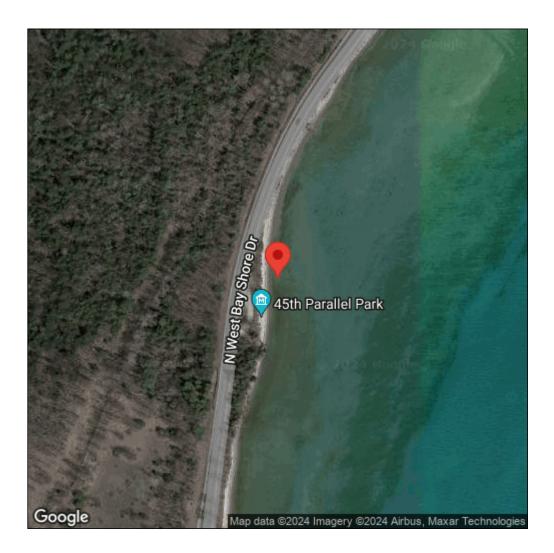

## Iris pseudacorus

| Record ID:        | 623491                                                                       |
|-------------------|------------------------------------------------------------------------------|
| Observer:         | Sarah Green                                                                  |
| Source:           | Grand Traverse Conservation District                                         |
| Latitude:         | 44.997567                                                                    |
| Longitude:        | -85.634973                                                                   |
| Area:             | Individual/Few/Several                                                       |
| Density:          | Sparse                                                                       |
| Observation Date: | July 11, 2017                                                                |
| Date Entered:     | November 14, 2017                                                            |
| Comments:         | LCSGYI05011 - Altitude: 174.47 - garmin Oregon 600 S - Treated:<br>Untreated |