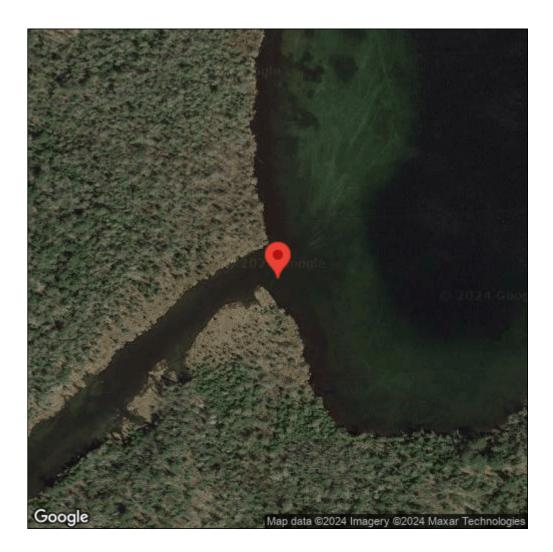

## Lythrum salicaria

| Record ID:        | 635347                                                                                                                                                     |
|-------------------|------------------------------------------------------------------------------------------------------------------------------------------------------------|
| Observer:         | Ian Shackleford                                                                                                                                            |
| Source:           | USDA Forest Service Ottawa National Forest                                                                                                                 |
| Latitude:         | 46.0727                                                                                                                                                    |
| Longitude:        | -88.43287                                                                                                                                                  |
| Area:             | less than 1000 sq ft                                                                                                                                       |
| Density:          | Sparse                                                                                                                                                     |
| Observation Date: | August 13, 2012                                                                                                                                            |
| Date Entered:     | March 13, 2018                                                                                                                                             |
| Comments:         | Original observer(s): Bill Artwich - Fortune Lakes. Second Lake, south end, entrance to channel. >10 plants. Small patch of purple loosestrife. ONF# 4391. |