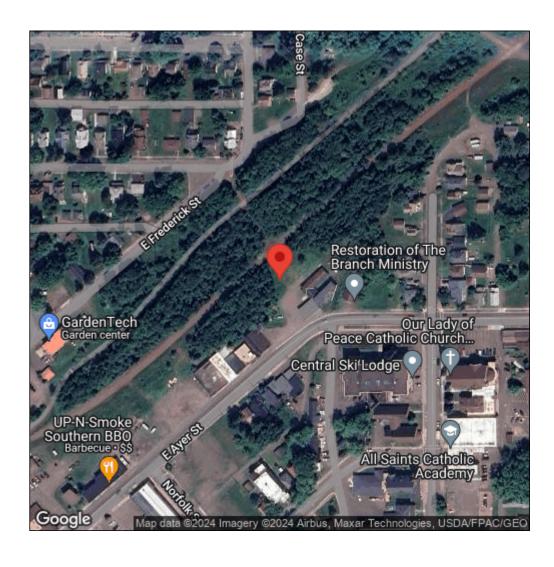

Observation Date: July 30, 2012

**Date Entered:** March 13, 2018

Comments: Original observer(s): S. Trull - Ironwood Snowmobile Trail. Scattered

plants of purple loosestrife along ATV/snowmo trail on old RR grade in downtown Ironwood. Site E of Coleman Eng. at opening where street

to the N comes through. ONF# 4356.