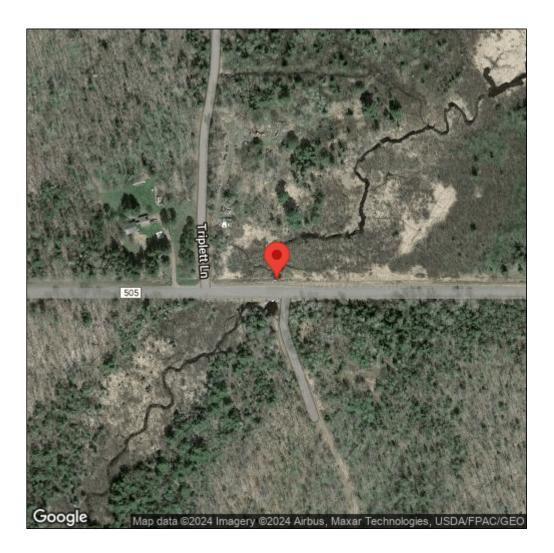

## Lythrum salicaria

| Record ID:        | 635740                                                                                                                                                                       |
|-------------------|------------------------------------------------------------------------------------------------------------------------------------------------------------------------------|
| Observer:         | Ian Shackleford                                                                                                                                                              |
| Source:           | USDA Forest Service Ottawa National Forest                                                                                                                                   |
| Latitude:         | 46.57904                                                                                                                                                                     |
| Longitude:        | -90.23785                                                                                                                                                                    |
| Area:             | 1000 sq ft to 1/2 acre                                                                                                                                                       |
| Density:          | Sparse                                                                                                                                                                       |
| Observation Date: | July 30, 2014                                                                                                                                                                |
| Date Entered:     | March 13, 2018                                                                                                                                                               |
| Comments:         | Original observer(s): Jim Finley - Both sides of Lake Road (CR 505). A few clumps where road crosses Triplett Ck (only one visible south side). WP 242 @ 7/30/14. ONF# 4877. |