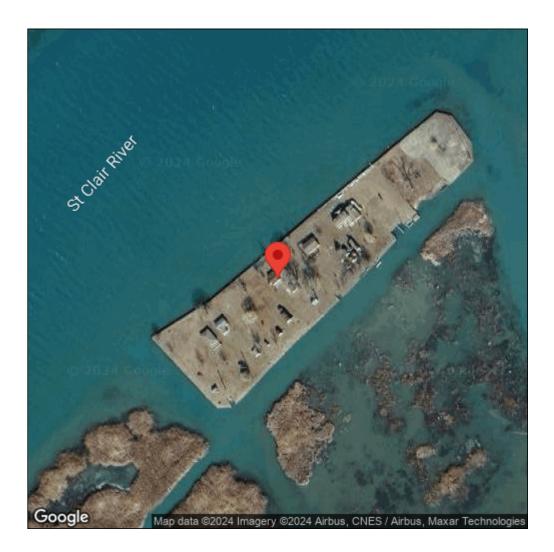

## Butomus umbellatus

| Record ID:        | 637236                                                                                                                                                                                                                                                  |
|-------------------|---------------------------------------------------------------------------------------------------------------------------------------------------------------------------------------------------------------------------------------------------------|
| Observer:         | Blake Cahill                                                                                                                                                                                                                                            |
| Source:           | MISIN                                                                                                                                                                                                                                                   |
| Latitude:         | 42.57056211                                                                                                                                                                                                                                             |
| Longitude:        | -82.66947063                                                                                                                                                                                                                                            |
| Area:             | Individual/Few/Several                                                                                                                                                                                                                                  |
| Density:          | Sparse                                                                                                                                                                                                                                                  |
| Observation Date: | June 9, 2018                                                                                                                                                                                                                                            |
| Date Entered:     | June 9, 2018                                                                                                                                                                                                                                            |
| Comments:         | from iOS; gps accuracy: 5meters Few individuals along edge of diked canal. All individuals in flower. Herbarium specimen collected; will be deposited at the Central Michigan University herbarium. Dense Hydrocharis morsus-ranae in surrounding area. |