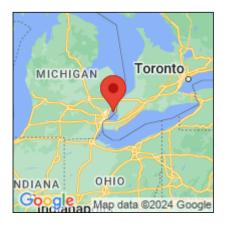

## Butomus umbellatus

| Record ID:        | 637236                                                                                                                                                                                                                                                  |
|-------------------|---------------------------------------------------------------------------------------------------------------------------------------------------------------------------------------------------------------------------------------------------------|
| Observer:         | Blake Cahill                                                                                                                                                                                                                                            |
| Source:           | MISIN                                                                                                                                                                                                                                                   |
| Latitude:         | 42.57056211                                                                                                                                                                                                                                             |
| Longitude:        | -82.66947063                                                                                                                                                                                                                                            |
| Area:             | Individual/Few/Several                                                                                                                                                                                                                                  |
| Density:          | Sparse                                                                                                                                                                                                                                                  |
| Observation Date: | June 9, 2018                                                                                                                                                                                                                                            |
| Date Entered:     | June 9, 2018                                                                                                                                                                                                                                            |
| Comments:         | from iOS; gps accuracy: 5meters Few individuals along edge of diked canal. All individuals in flower. Herbarium specimen collected; will be deposited at the Central Michigan University herbarium. Dense Hydrocharis morsus-ranae in surrounding area. |