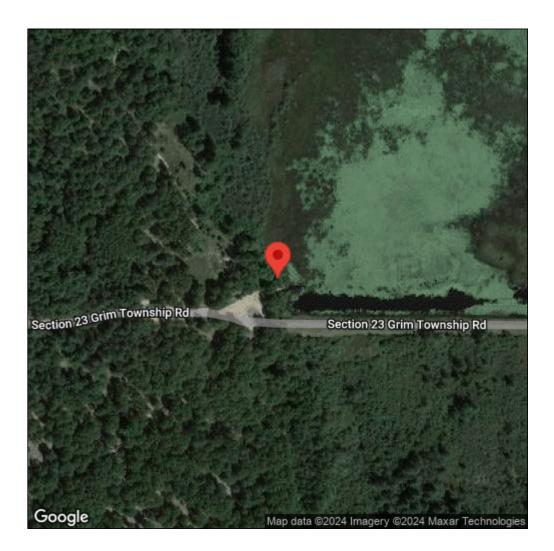

## Lythrum salicaria

| Record ID:        | 637251                 |
|-------------------|------------------------|
| Observer:         | Stephanie Hoyle        |
| Source:           | MISIN                  |
| Latitude:         | 43.94908731            |
| Longitude:        | -84.19278521           |
| Area:             | Individual/Few/Several |
| Density:          | Not Reported           |
| Observation Date: | May 23, 2018           |
| Date Entered:     | June 11, 2018          |
| Comments:         | Along water\'s edge.   |