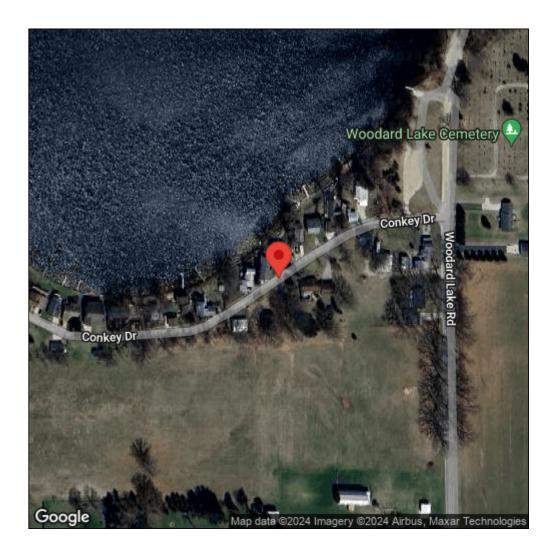

## Lythrum salicaria

| Record ID:        | 640058                                                               |
|-------------------|----------------------------------------------------------------------|
| Observer:         | Erin Jarvie                                                          |
| Source:           | MISIN                                                                |
| Latitude:         | 43.07849274                                                          |
| Longitude:        | -85.06133948                                                         |
| Area:             | Individual/Few/Several                                               |
| Density:          | Not Reported                                                         |
| Observation Date: | July 11, 2018                                                        |
| Date Entered:     | July 11, 2018                                                        |
| Comments:         | from iOS; gps accuracy: 10meters One plant along homeowner lakeshore |