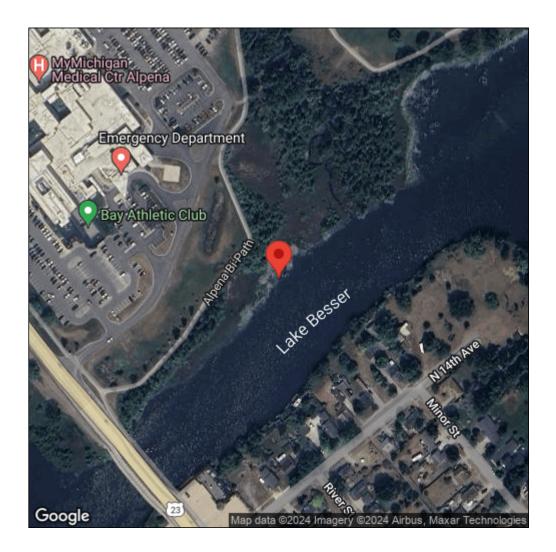

## Hydrocharis morsus-ranae

| Record ID:        | 641579              |
|-------------------|---------------------|
| Observer:         | Michael Schindler   |
| Source:           | MISIN               |
| Latitude:         | 45.07630075         |
| Longitude:        | -83.44692922        |
| Area:             | greater than 1 acre |
| Density:          | Dense               |
| Observation Date: | August 9, 2018      |
| Date Entered:     | August 21, 2018     |
| Comments:         |                     |