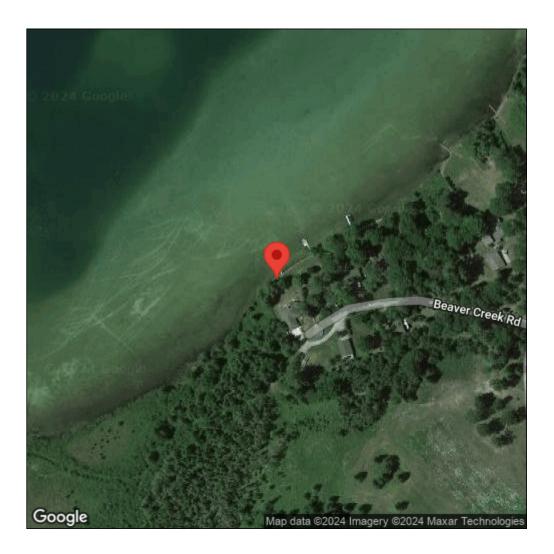

## Lythrum salicaria

| Record ID:        | 641740                 |
|-------------------|------------------------|
| Observer:         | Michael Schindler      |
| Source:           | MISIN                  |
| Latitude:         | 44.92374715            |
| Longitude:        | -83.80340135           |
| Area:             | Individual/Few/Several |
| Density:          | Sparse                 |
| Observation Date: | August 14, 2018        |
| Date Entered:     | August 30, 2018        |
| Comments:         |                        |