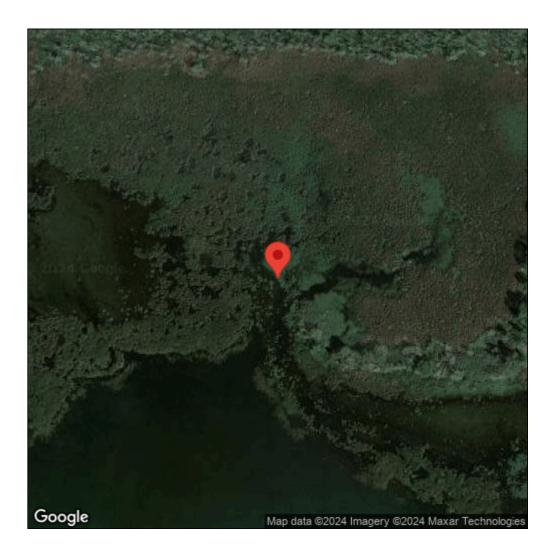

## Hydrocharis morsus-ranae

| Record ID:        | 643692                                             |
|-------------------|----------------------------------------------------|
| Observer:         | Phyllis Higman                                     |
| Source:           | MISIN                                              |
| Latitude:         | 43.96129542                                        |
| Longitude:        | -83.86960059                                       |
| Area:             | 1000 sq ft to 1/2 acre                             |
| Density:          | Patchy                                             |
| Observation Date: | August 9, 2018                                     |
| Date Entered:     | September 8, 2018                                  |
| Comments:         | from Android; gps accuracy: 16.6870002746582meters |