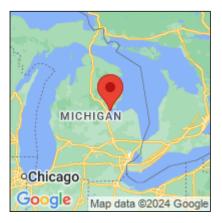

## Hydrocharis morsus-ranae

| Record ID:        | 643692                                             |
|-------------------|----------------------------------------------------|
| Observer:         | Phyllis Higman                                     |
| Source:           | MISIN                                              |
| Latitude:         | 43.96129542                                        |
| Longitude:        | -83.86960059                                       |
| Area:             | 1000 sq ft to 1/2 acre                             |
| Density:          | Patchy                                             |
| Observation Date: | August 9, 2018                                     |
| Date Entered:     | September 8, 2018                                  |
| Comments:         | from Android; gps accuracy: 16.6870002746582meters |