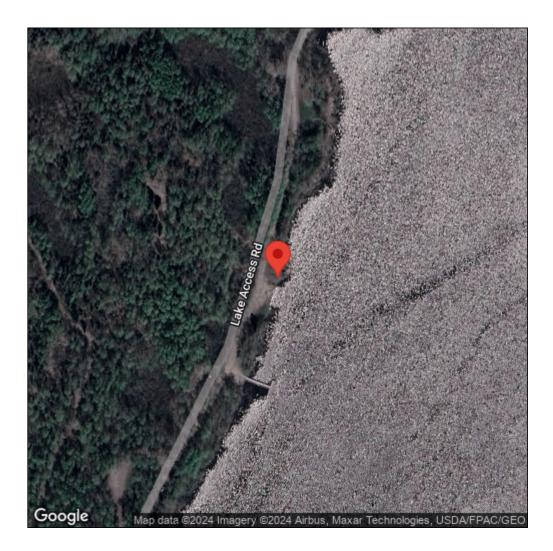

## **Reed canarygrass**

Phalaris arundinacea

| Record ID:        | 643949                                                                                                                                                                                               |
|-------------------|------------------------------------------------------------------------------------------------------------------------------------------------------------------------------------------------------|
| Observer:         | Josh Dumke                                                                                                                                                                                           |
| Source:           | Natural Resources Research Institute                                                                                                                                                                 |
| Latitude:         | 47.41962961                                                                                                                                                                                          |
| Longitude:        | -92.83065515                                                                                                                                                                                         |
| Area:             | 1000 sq ft to 1/2 acre                                                                                                                                                                               |
| Density:          | Dense                                                                                                                                                                                                |
| Observation Date: | September 12, 2017                                                                                                                                                                                   |
| Date Entered:     | September 14, 2018                                                                                                                                                                                   |
| Comments:         | Original observer(s): Gretchen Meier, Tiffany Sprague - GPS Pnt: 230<br>- CareLk_230 - Carey Lake State W.A. Site - mixed forest - Class: D -<br>Range: 101-500 - Est. patch: 100 - Elev: 410.582184 |