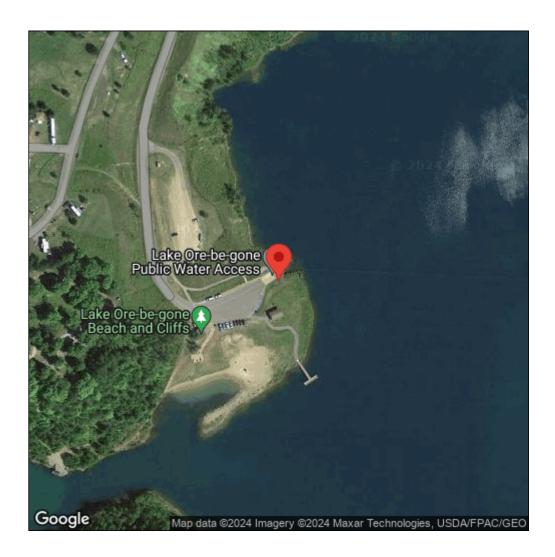

## **Reed canarygrass**

Phalaris arundinacea

| Record ID:        | 643988                                                                                                                                                                                                                     |
|-------------------|----------------------------------------------------------------------------------------------------------------------------------------------------------------------------------------------------------------------------|
| Observer:         | Josh Dumke                                                                                                                                                                                                                 |
| Source:           | Natural Resources Research Institute                                                                                                                                                                                       |
| Latitude:         | 47.48290857                                                                                                                                                                                                                |
| Longitude:        | -92.46106725                                                                                                                                                                                                               |
| Area:             | 1000 sq ft to 1/2 acre                                                                                                                                                                                                     |
| Density:          | Patchy                                                                                                                                                                                                                     |
| Observation Date: | October 3, 2017                                                                                                                                                                                                            |
| Date Entered:     | September 14, 2018                                                                                                                                                                                                         |
| Comments:         | Original observer(s): Gretchen Meier, Tiffany Sprague - GPS Pnt: 252<br>- LkOreB_252 - Lake Ore-B-Gone State W.A. Site - shrub meadow -<br>wet shrubland - Class: B - Range: 11-50 - Est. patch: 250 - Elev:<br>424.451233 |