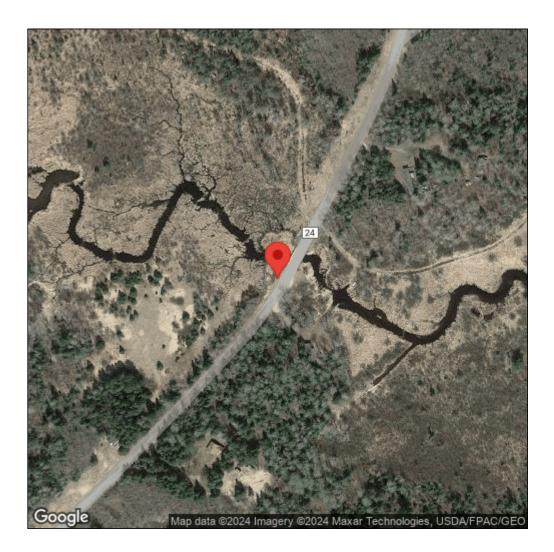

## **Reed canarygrass**

Phalaris arundinacea

| Record ID:        | 644081                                                                                                                                                                                                               |
|-------------------|----------------------------------------------------------------------------------------------------------------------------------------------------------------------------------------------------------------------|
| Observer:         | Josh Dumke                                                                                                                                                                                                           |
| Source:           | Natural Resources Research Institute                                                                                                                                                                                 |
| Latitude:         | 48.05460017                                                                                                                                                                                                          |
| Longitude:        | -92.48130579                                                                                                                                                                                                         |
| Area:             | less than 1000 sq ft                                                                                                                                                                                                 |
| Density:          | Dense                                                                                                                                                                                                                |
| Observation Date: | August 11, 2016                                                                                                                                                                                                      |
| Date Entered:     | September 14, 2018                                                                                                                                                                                                   |
| Comments:         | Original observer(s): Kelly Beaster, Farrah Wirtz - GPS Pnt: 178 -<br>VermR1_178 - Vermilion River, 8 Mile creek State W.A. Site - wet<br>meadow - Class: E - Range: 501-1000 - Est. patch: 25 - Elev:<br>401.040466 |