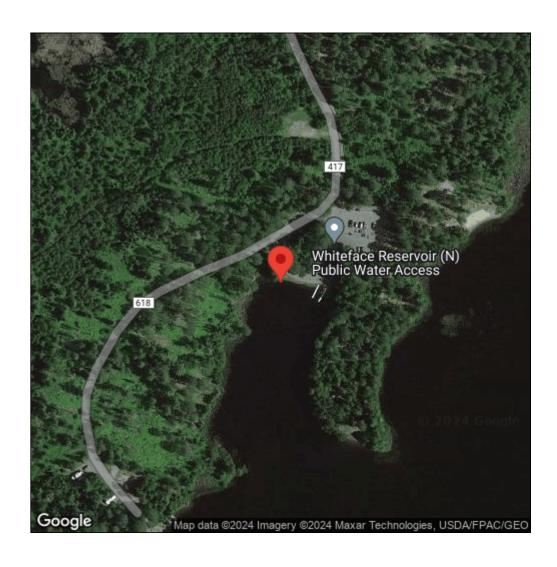

## Phalaris arundinacea

**Record ID:** 644097

Observer: Josh Dumke

**Source:** Natural Resources Research Institute

**Latitude:** 47.32790416

**Longitude:** -92.14782817

Area: less than 1000 sq ft

**Density:** Dense

**Observation Date:** August 1, 2016

**Date Entered:** September 14, 2018

Comments: Original observer(s): K. Beaster, F. Wirtz - GPS Pnt: 9 - GPS 2. L.

corniculatus present in small pop. Submergent zone evident on foot but not on map - WhiRe2\_009 - Whiteface Reservoir, USFS

Campgrounds (N) State W.A - Class: E - Range: 501-1000