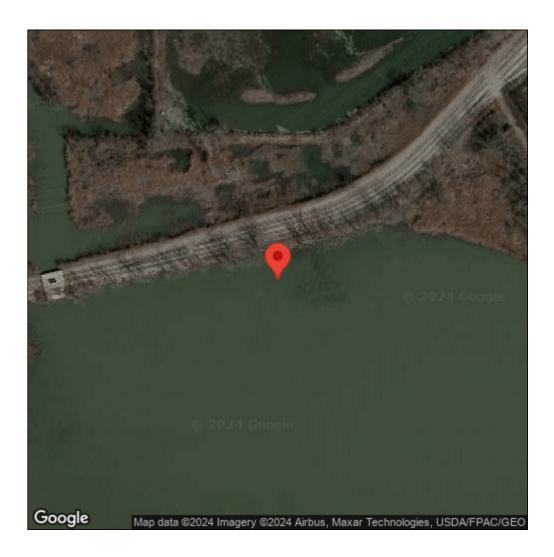

## **European frog-bit**

Hydrocharis morsus-ranae

| Record ID:        | 644559                                                                                                                                                                                                                |
|-------------------|-----------------------------------------------------------------------------------------------------------------------------------------------------------------------------------------------------------------------|
| Observer:         | Bulk Upload                                                                                                                                                                                                           |
| Source:           | Detroit River International Wildlife Refuge                                                                                                                                                                           |
| Latitude:         | 41.78623248                                                                                                                                                                                                           |
| Longitude:        | -83.45815649                                                                                                                                                                                                          |
| Area:             | less than 1000 sq ft                                                                                                                                                                                                  |
| Density:          | Sparse                                                                                                                                                                                                                |
| Observation Date: | September 6, 2018                                                                                                                                                                                                     |
| Date Entered:     | October 8, 2018                                                                                                                                                                                                       |
| Comments:         | Original observer(s): Tyler Dolin - Additional observer(s): Alexa<br>Blankenship, Jessica Fransted and Jessica Fletcher - Unit: North<br>Maumee Bay - Treatment: U - Prob. Expan: 3 - Site Qual: 3 - Level<br>Conc: 6 |