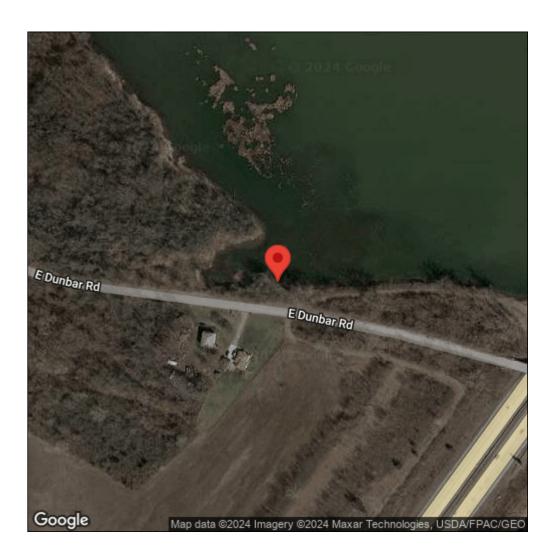

## Butomus umbellatus

| Record ID:        | 645017                                                                                                                                                                                                              |
|-------------------|---------------------------------------------------------------------------------------------------------------------------------------------------------------------------------------------------------------------|
| Observer:         | Bulk Upload                                                                                                                                                                                                         |
| Source:           | Detroit River International Wildlife Refuge                                                                                                                                                                         |
| Latitude:         | 41.890923                                                                                                                                                                                                           |
| Longitude:        | -83.385613                                                                                                                                                                                                          |
| Area:             | less than 1000 sq ft                                                                                                                                                                                                |
| Density:          | Dense                                                                                                                                                                                                               |
| Observation Date: | September 4, 2018                                                                                                                                                                                                   |
| Date Entered:     | October 8, 2018                                                                                                                                                                                                     |
| Comments:         | Original observer(s): Tyler Dolin - Additional observer(s): Alexa<br>Blankenship, Jessica Fransted and Jessica Fletcher - Unit: Plum<br>Creek Bay - Treatment: U - Prob. Expan: 2 - Site Qual: 3 - Level Conc:<br>5 |