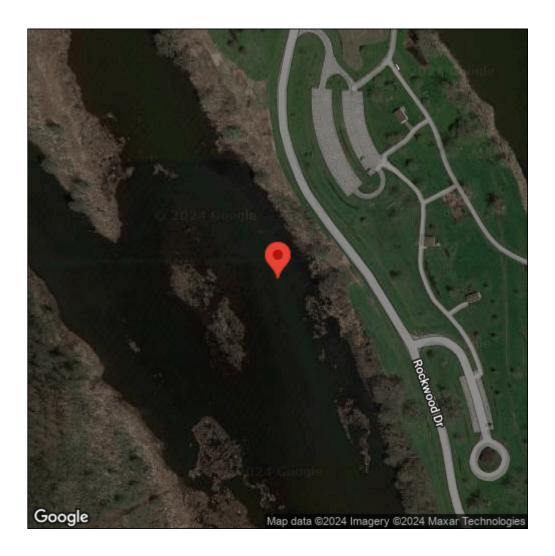

## **European frog-bit**

Hydrocharis morsus-ranae

| Record ID:        | 645872                                                                                                                                                                                                                   |
|-------------------|--------------------------------------------------------------------------------------------------------------------------------------------------------------------------------------------------------------------------|
| Observer:         | Bulk Upload                                                                                                                                                                                                              |
| Source:           | Detroit River International Wildlife Refuge                                                                                                                                                                              |
| Latitude:         | 42.06096127                                                                                                                                                                                                              |
| Longitude:        | -83.19451443                                                                                                                                                                                                             |
| Area:             | less than 1000 sq ft                                                                                                                                                                                                     |
| Density:          | Dense                                                                                                                                                                                                                    |
| Observation Date: | August 30, 2018                                                                                                                                                                                                          |
| Date Entered:     | October 8, 2018                                                                                                                                                                                                          |
| Comments:         | Original observer(s): Tyler Dolin - Additional observer(s): Alexa<br>Blankenship, Jessica Fransted and Jessica Fletcher - Unit: Lake Erie<br>Metropark - Treatment: U - Prob. Expan: 3 - Site Qual: 3 - Level Conc:<br>6 |